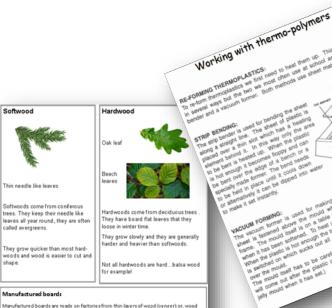

#### Manufactured boards are made on factories from thin layers of wood (vene chips or wood dust. They are flat and stable, they come in large sheets of ma

1370

DOING UP OLD JUNK

T

X

E

STRUCTURES