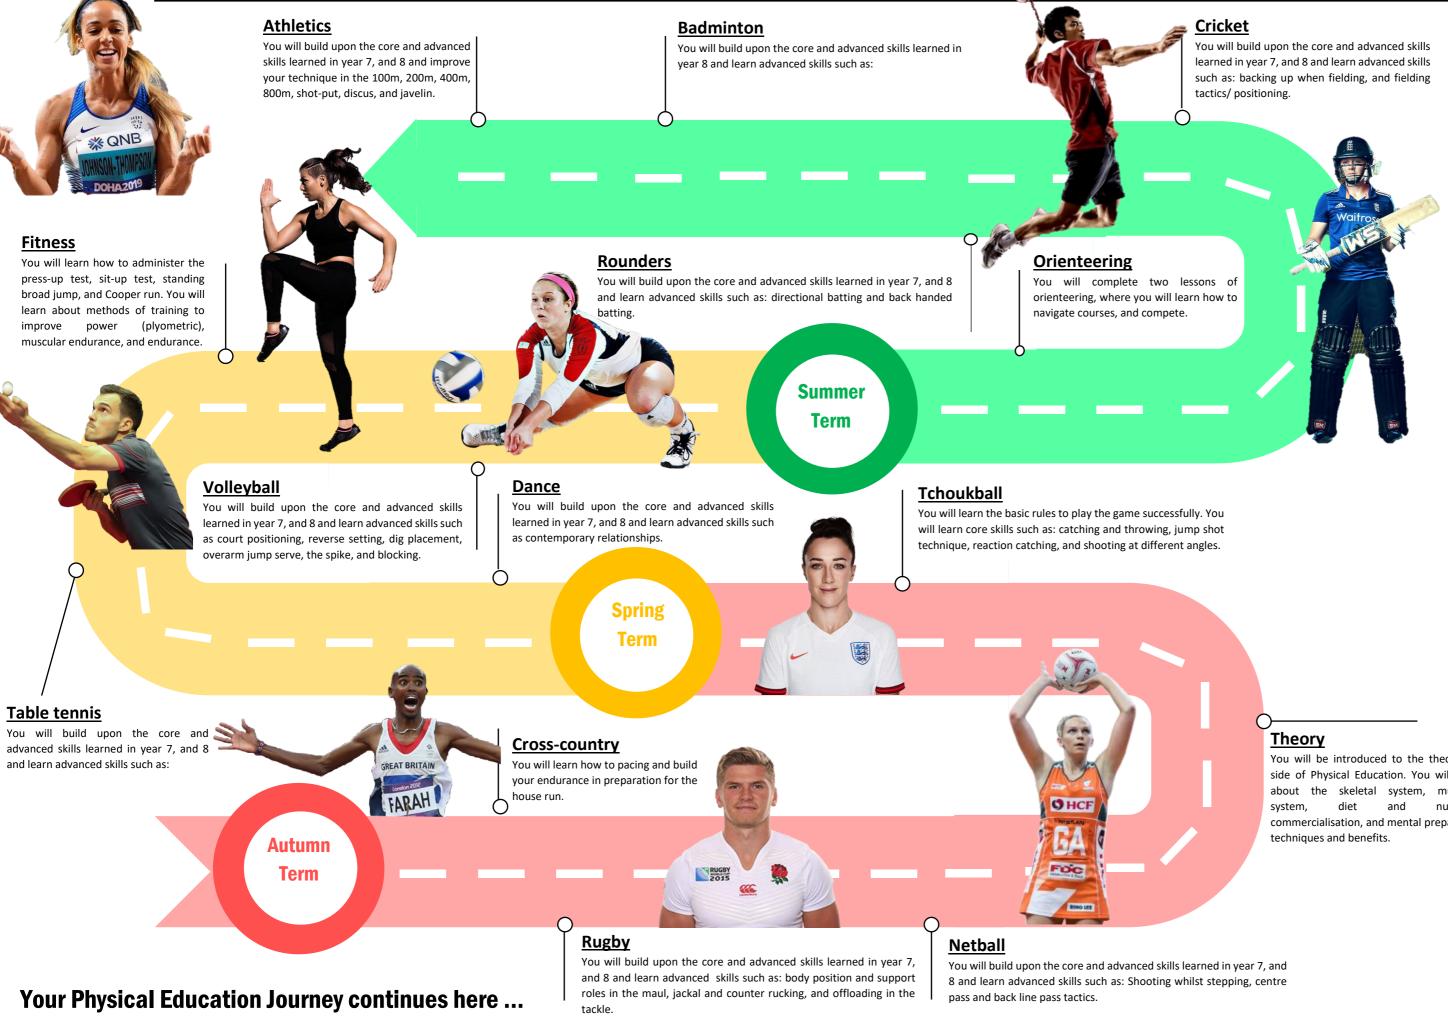

## Year 9 girls – Curriculum map 2019-2020

You will be introduced to the theoretical side of Physical Education. You will learn about the skeletal system, muscular nutrition, commercialisation, and mental preparation