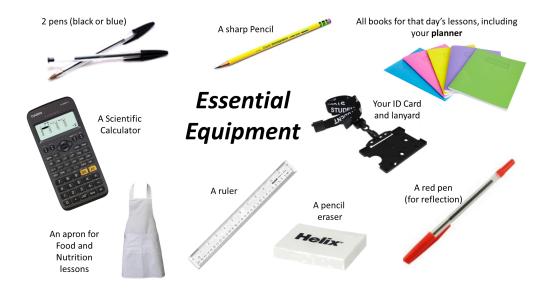

### Equipment

To ensure you are **Ready** to learn you will need to have the following equipment with you for every day of school.

If you come to school and have forgotten any of this equipment you should go to the Head of House office before school to get a replacement set so you are **Ready** for your day of learning. You will not receive any sanction or behaviour log for this.